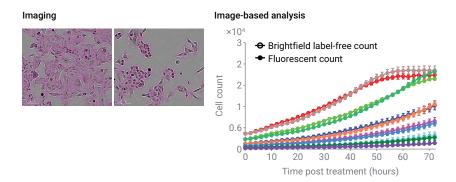

## Cell-by-cell analysis

Continuously monitor and quantify single cell segmentation by label-free analysis. Gather cell count and nuclear fluorescent recognition count as a function over time. Measure cell subpopulations over time and gain insights into cellular heterogeneity.