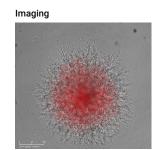

### 3D spheroid invasion

Study invasive potential of tumor spheroids over time as you measure and quantify metastatic potential by label or label-free analysis. Investigate response to treatments and the inhibitory effect on invasion and progression.