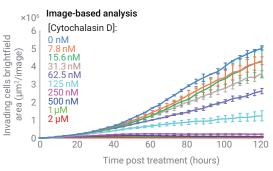

### 3D spheroid invasion

Study invasive potential of tumor spheroids over time as you measure and quantify metastatic potential by label or label-free analysis. Investigate response to treatments and the inhibitory effect on invasion and progression.